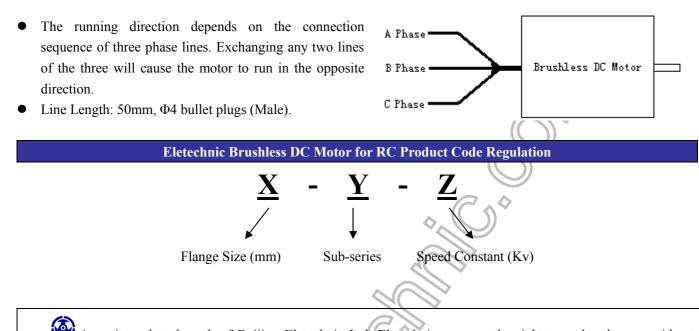

## ARC28-48-1.5 BLDC Motor Connection Diagram

is registered trademark of Beijing Eletechnic Ltd. Eletechnic reserves the right to make changes without further notice to any products herein. Eletechnic makes no warranty, representation or guarantee regarding the suitability of its products for any particular purpose, nor does Eletechnic assume any liability arising out of the application or use of any product or circuit, and specifically disclaims any and all liability, including without limitation consequential or incidental damages. All parameters which may be provided in Eletechnic data sheets and/or specifications can and do vary in different applications and actual performance may vary over time. All operating parameters must be validated for each customer application by customer's technical experts. Eletechnic does not convey any license under its patent rights nor the rights of others. Eletechnic products are not designed, intended, or authorized for use as components in systems intended for surgical implant into the body, or other applications intended to support or sustain life, or for any other application in which the failure of the Eletechnic product could create a situation where personal injury or death may occur. Should Buyer purchase or use Eletechnic products for any such unintended or unauthorized application, Buyer shall indemnify and hold Eletechnic and its officers, employees subsidiaries, affiliates, and distributors harmless against all claims, costs, damages, and expenses, and reasonable attorney fees arising out of, directly or indirectly, any claim of personal injury or death associated with such unintended or unauthorized use, even if such claim alleges that Eletechnic was negligent regarding the design or manufacture of the part.