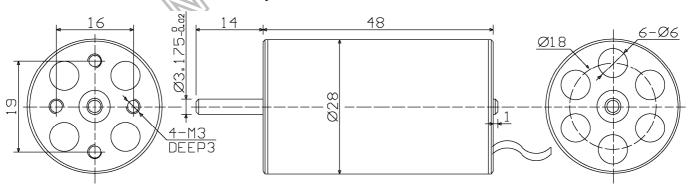

## ARC28-48-1.5 BLDC Motor Size (Unit: mm)

All of the shells are made from aluminum alloys.