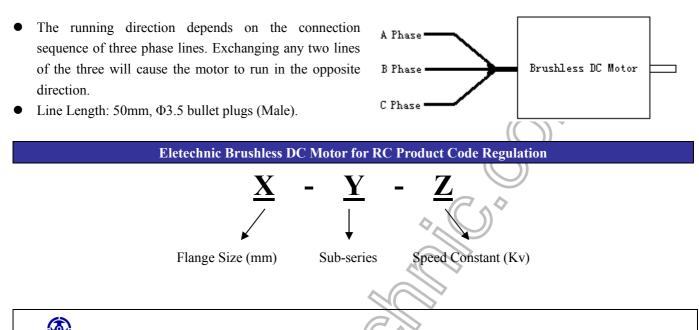

## **ARC28-48-3 BLDC Motor Connection Diagram**

is registered trademark of Beijing Eletechnic Ltd. Eletechnic reserves the right to make changes without further notice to any products herein. Eletechnic makes no warranty, representation or guarantee regarding the suitability of its products for any particular purpose, nor does Eletechnic assume any liability arising out of the application or use of any product or circuit, and specifically disclaims any and all liability, including without limitation consequential or incidental damages. All parameters which may be provided in Eletechnic data sheets and/or specifications can and do vary in different applications and actual performance may vary over time. All operating parameters must be validated for each customer application by customer's technical experts. Eletechnic does not convey any license under its patent rights nor the rights of others. Eletechnic products are not designed, intended, or authorized for use as components in systems intended for surgical implant into the body, or other applications intended to support or sustain life, or for any other application in which the failure of the Eletechnic product could create a situation where personal injury or death may occur. Should Buyer purchase or use Eletechnic products for any such unintended or unauthorized application, Buyer shall indemnify and hold Eletechnic and its officers, employees subsidiaries, affiliates, and distributors harmless against all claims, costs, damages, and expenses, and reasonable attorney fees arising out of, directly or indirectly, any claim of personal injury or death associated with such unintended or unauthorized use, even if such claim alleges that Eletechnic was negligent regarding the design or manufacture of the part.