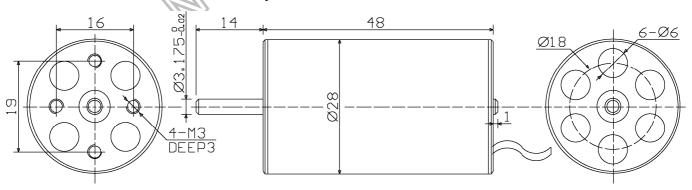

## ARC28-48-3 BLDC Motor Size (Unit: mm)

All of the shells are made from aluminum alloys.