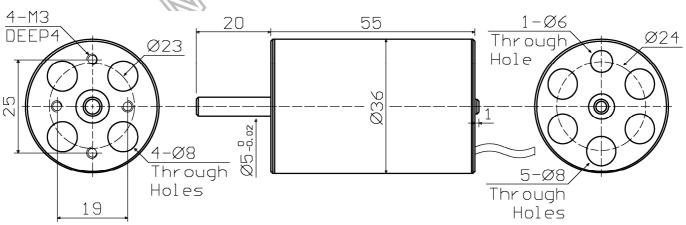

## ARC36-55-1.5 BLDC Motor Size (Unit: mm)

All of the shells are made from aluminum alloys.