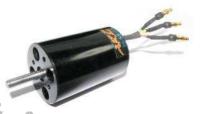

# **ARC36-55-1.5 Brushless DC Motor for RC Product Datasheet**

## ARC36-55-1.5 BLDC Motor Overview

- Three Phase, Six Step, Full Wave
- Y-Winding
- Sintered Nd-Fe-B Permanent Magnet Rotor
- Sensorless

| Parameter                        | ARC36-55-1.5 BLDC Motor Absolute Maximum Ratings | Unit |
|----------------------------------|--------------------------------------------------|------|
| Current                          | 75 (Less than 10 seconds)                        | А    |
| Speed                            | 45,000                                           | rpm  |
| Winding and Rotor<br>Temperature | -20 to +150                                      | °C   |