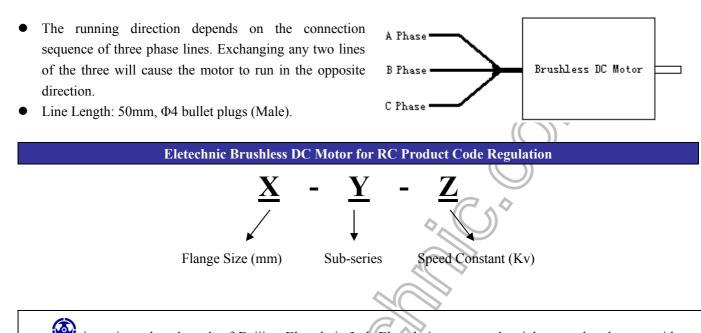

#### ARC36-55-1.5 BLDC Motor Connection Diagram

is registered trademark of Beijing Eletechnic Ltd. Eletechnic reserves the right to make changes without further notice to any products herein. Eletechnic makes no warranty, representation or guarantee regarding the suitability of its products for any particular purpose, nor does Eletechnic assume any liability arising out of the application or use of any product or circuit, and specifically disclaims any and all liability, including without limitation consequential or incidental damages. All parameters which may be provided in Eletechnic data sheets and/or specifications can and do vary in different applications and actual performance may vary over time. All operating parameters must be validated for each customer application by customer's technical experts. Eletechnic does not convey any license under its patent rights nor the rights of others. Eletechnic products are not designed, intended, or authorized for use as components in systems intended for surgical implant into the body, or other applications intended to support or sustain life, or for any other application in which the failure of the Eletechnic product could create a situation where personal injury or death may occur. Should Buyer purchase or use Eletechnic products for any such unintended or unauthorized application, Buyer shall indemnify and hold Eletechnic and its officers, employees subsidiaries, affiliates, and distributors harmless against all claims, costs, damages, and expenses, and reasonable attorney fees arising out of, directly or indirectly, any claim of personal injury or death associated with such unintended or unauthorized use, even if such claim alleges that Eletechnic was negligent regarding the design or manufacture of the part.