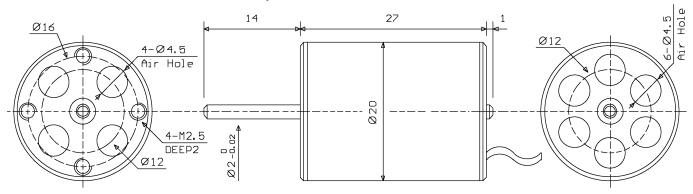

## B20-1223-4500 BLDC Motor Size (Unit: mm)

All of the shells are made from aluminum alloys