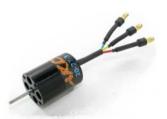

#### B20-1223-4500 BLDC Motor Connection Diagram

• Line Length: 50mm,  $\Phi$ 3.5 bullet plugs (Male).